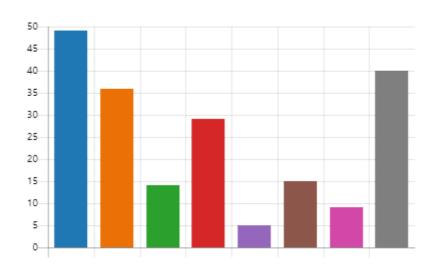

#### 7. Program Name

ECE 49 **CSE** 36 ISE 14 29 ME TCE 5 CIVIL 15 MBA 9 EEE 40